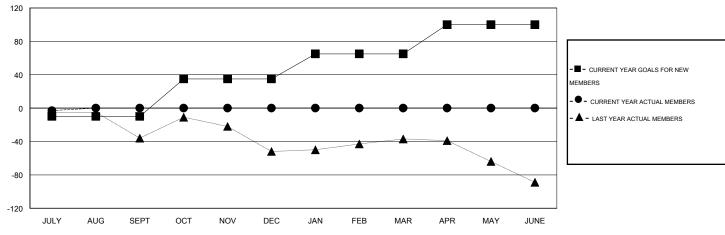

#### GOALS AND ACTUAL MEMBERS CUMULATIVE

| DROPPED CLUBS: 0  DROPPED MEMBERS |        | 4 CLUBS OF 36 ADDED 1 OR MORE NEW MEMBERS | GENDER DISTRIBU  MALE  FEMALE                               | TION<br>455 (59.24%)<br>313 (40.76%) |            |
|-----------------------------------|--------|-------------------------------------------|-------------------------------------------------------------|--------------------------------------|------------|
| DECEASED CLUB CANCELLED           | 1<br>0 | CLICK HERE FOR HEALTH ASSESSMENT DATA     | FAMILY UNIT MEMBERS HEAD OF HOUSEHOLD NON-HEAD OF HOUSEHOLD |                                      | 205        |
| OTHER TOTAL                       | 9      |                                           |                                                             |                                      | 102<br>103 |